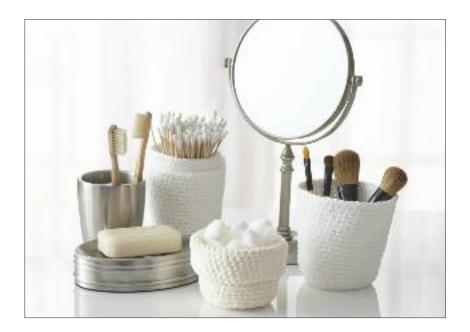

# LILY® SUGAR'N CREAM SCENTS SPA CONTAINER

#### **MEASUREMENTS**

Approx 3 ins [7.5 cm] in diameter x 4 ins [10 cm] tall (unfolded).